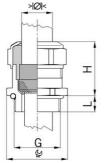

## **Short entry thread Pg**

Type approval: Progress MS EMV

- One-piece sealing insert
- · not overall length insulated

| Article no:           | 1080.16.110                                                                                                        |
|-----------------------|--------------------------------------------------------------------------------------------------------------------|
| E-No:                 | 121078408                                                                                                          |
| EAN:                  | 7611614115122                                                                                                      |
| Material              | Nickel-plated brass                                                                                                |
| Contact sleeve        | Nickel-plated brass                                                                                                |
| Seal                  | TPE                                                                                                                |
| O-ring                | NBR                                                                                                                |
| Operation temperature | -40°C / +100°C                                                                                                     |
| Protection class      | IP 68 (up to 10 bar) / IP 69                                                                                       |
| NEMA Type rating      | 4X                                                                                                                 |
| Properties            | Excellent shield contact through the contact sleeve with the braided shield terminating in the screwed cable gland |
| Entry thread (G)      | Pg 16                                                                                                              |
| Clamping range min.   | 8.0 mm                                                                                                             |
| Clamping range max.   | 11.0 mm                                                                                                            |
| Wrench size           | 24 mm                                                                                                              |
| Dimension (H)         | 24 mm                                                                                                              |
| Thread length (L)     | 6 mm                                                                                                               |
| Dispatch              | 50                                                                                                                 |
|                       |                                                                                                                    |