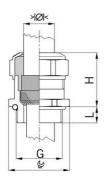

## Short entry thread Pg

- One-piece sealing insert not overall length insulated

| Article no:                        | 1080.13.91.140                                                                                                           |
|------------------------------------|--------------------------------------------------------------------------------------------------------------------------|
| EAN:                               | 7611614233642                                                                                                            |
| Material                           | Nickel-plated brass                                                                                                      |
| Contact sleeve                     | Nickel-plated brass                                                                                                      |
| Seal                               | FPM                                                                                                                      |
| O-ring                             | FPM                                                                                                                      |
| Operation temperature              | -40°C / +200°C                                                                                                           |
| Protection class                   | IP 68 (up to 10 bar) / IP 69                                                                                             |
| Properties                         | Excellent shield contact through the contact<br>sleeve with the braided shield terminating in<br>the screwed cable gland |
| Entry thread (G)                   | Pg 13                                                                                                                    |
| Clamping range without insert min. | 11.0 mm                                                                                                                  |
| Clamping range without insert max. | 14.0 mm                                                                                                                  |
| Wrench size                        | 24 mm                                                                                                                    |
| Dimension (H)                      | 27 mm                                                                                                                    |
| Thread length (L)                  | 6 mm                                                                                                                     |
| Dispatch                           | 50                                                                                                                       |