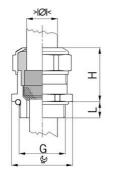

## **Short entry thread Pg**

- One-piece sealing insert not overall length insulated

| 1080.13.91.110                                                                                                     |
|--------------------------------------------------------------------------------------------------------------------|
| 7611614233635                                                                                                      |
| Nickel-plated brass                                                                                                |
| Nickel-plated brass                                                                                                |
| FPM                                                                                                                |
| FPM                                                                                                                |
| -40°C / +200°C                                                                                                     |
| IP 68 (up to 10 bar) / IP 69                                                                                       |
| Excellent shield contact through the contact sleeve with the braided shield terminating in the screwed cable gland |
| Pg 13                                                                                                              |
| 8.0 mm                                                                                                             |
| 11.0 mm                                                                                                            |
| 24 mm                                                                                                              |
| 25 mm                                                                                                              |
| 6 mm                                                                                                               |
| 50                                                                                                                 |
|                                                                                                                    |