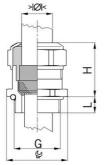

## **Short entry thread Pg**

Type approval: Progress MS EMV

- One-piece sealing insert
- · not overall length insulated

| Article no:           | 1080.13.140                                                                                                        |
|-----------------------|--------------------------------------------------------------------------------------------------------------------|
| E-No:                 | 121078318                                                                                                          |
| EAN:                  | 7611614115115                                                                                                      |
| Material              | Nickel-plated brass                                                                                                |
| Contact sleeve        | Nickel-plated brass                                                                                                |
| Seal                  | TPE                                                                                                                |
| O-ring                | NBR                                                                                                                |
| Operation temperature | -40°C / +100°C                                                                                                     |
| Protection class      | IP 68 (up to 10 bar) / IP 69                                                                                       |
| NEMA Type rating      | 4X                                                                                                                 |
| Properties            | Excellent shield contact through the contact sleeve with the braided shield terminating in the screwed cable gland |
| Entry thread          | Pg 13                                                                                                              |
| Clamping range min.   | 11.0 mm                                                                                                            |
| Clamping range max.   | 14.0 mm                                                                                                            |
| Wrench size           | 24 mm                                                                                                              |
| Dimension H           | 27 mm                                                                                                              |
| Thread length L       | 6 mm                                                                                                               |
| Dispatch              | 50                                                                                                                 |