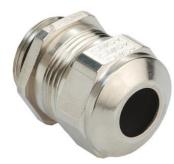

## Cable glands Progress® EMC nickel-plated brass with contact sleeve

## **Short entry thread Pg**

Type approval: Progress MS EMV

- One-piece sealing insert
- · not overall length insulated

| Article no:           | 1080.13.110                                                                                                        |
|-----------------------|--------------------------------------------------------------------------------------------------------------------|
| E-No:                 | 121078308                                                                                                          |
| EAN:                  | 7611614115092                                                                                                      |
| Material              | Nickel-plated brass                                                                                                |
| Contact sleeve        | Nickel-plated brass                                                                                                |
| Seal                  | TPE                                                                                                                |
| O-ring                | NBR                                                                                                                |
| Operation temperature | -40°C / +100°C                                                                                                     |
| Protection class      | IP 68 (up to 10 bar) / IP 69                                                                                       |
| NEMA Type rating      | 4X                                                                                                                 |
| Properties            | Excellent shield contact through the contact sleeve with the braided shield terminating in the screwed cable gland |
| Entry thread          | Pg 13                                                                                                              |
| Clamping range min.   | 8.0 mm                                                                                                             |
| Clamping range max.   | 11.0 mm                                                                                                            |
| Wrench size           | 24 mm                                                                                                              |
| Dimension H           | 25 mm                                                                                                              |
| Thread length L       | 6 mm                                                                                                               |
| Dispatch              | 50                                                                                                                 |