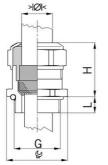

## **Short entry thread Pg**

Type approval: Progress MS EMV

- One-piece sealing insert
- · not overall length insulated

| Article no:           | 1080.13.110                                                                                                        |
|-----------------------|--------------------------------------------------------------------------------------------------------------------|
| E-No:                 | 121078308                                                                                                          |
| EAN:                  | 7611614115092                                                                                                      |
| Material              | Nickel-plated brass                                                                                                |
| Contact sleeve        | Nickel-plated brass                                                                                                |
| Seal                  | TPE                                                                                                                |
| O-ring                | NBR                                                                                                                |
| Operation temperature | -40°C / +100°C                                                                                                     |
| Protection class      | IP 68 (up to 10 bar) / IP 69                                                                                       |
| NEMA Type rating      | 4X                                                                                                                 |
| Properties            | Excellent shield contact through the contact sleeve with the braided shield terminating in the screwed cable gland |
| Entry thread          | Pg 13                                                                                                              |
| Clamping range min.   | 8.0 mm                                                                                                             |
| Clamping range max.   | 11.0 mm                                                                                                            |
| Wrench size           | 24 mm                                                                                                              |
| Dimension H           | 25 mm                                                                                                              |
| Thread length L       | 6 mm                                                                                                               |
| Dispatch              | 50                                                                                                                 |