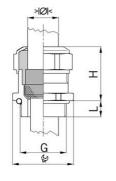

## Short entry thread metric

- One-piece sealing insert not overall length insulated

| Article no:           | 1080.12.91.075                                                                                                     |
|-----------------------|--------------------------------------------------------------------------------------------------------------------|
| EAN:                  | 7611614233352                                                                                                      |
| Material              | Nickel-plated brass                                                                                                |
| Contact sleeve        | Nickel-plated brass                                                                                                |
| Seal                  | FPM                                                                                                                |
| O-ring                | FPM                                                                                                                |
| Operation temperature | -40°C / +200°C                                                                                                     |
| Strain relief         | Version A acc. to EN 62444                                                                                         |
| Protection class      | IP 68 (up to 10 bar) / IP 69                                                                                       |
| Properties            | Excellent shield contact through the contact sleeve with the braided shield terminating in the screwed cable gland |
| Entry thread          | M12x1.5                                                                                                            |
| Clamping range min.   | 6.0 mm                                                                                                             |
| Clamping range max.   | 7.5 mm                                                                                                             |
| Wrench size           | 15 mm                                                                                                              |
| Dimension H           | 20 mm                                                                                                              |
| Thread length L       | 5 mm                                                                                                               |
| Dispatch              | 50                                                                                                                 |

1 = Metric coarse-pitch thread