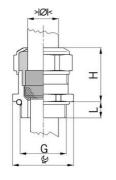

## Short entry thread metric

- One-piece sealing insert not overall length insulated

| Article no:           | 1080.12.91.060                                                                                                     |
|-----------------------|--------------------------------------------------------------------------------------------------------------------|
| EAN:                  | 7611614233345                                                                                                      |
| Material              | Nickel-plated brass                                                                                                |
| Contact sleeve        | Nickel-plated brass                                                                                                |
| Seal                  | FPM                                                                                                                |
| O-ring                | FPM                                                                                                                |
| Operation temperature | -40°C / +200°C                                                                                                     |
| Strain relief         | Version A acc. to EN 62444                                                                                         |
| Protection class      | IP 68 (up to 10 bar) / IP 69                                                                                       |
| Properties            | Excellent shield contact through the contact sleeve with the braided shield terminating in the screwed cable gland |
| Entry thread          | M12x1.5                                                                                                            |
| Clamping range min.   | 4.5 mm                                                                                                             |
| Clamping range max.   | 6.0 mm                                                                                                             |
| Wrench size           | 15 mm                                                                                                              |
| Dimension H           | 20 mm                                                                                                              |
| Thread length L       | 5 mm                                                                                                               |
| Dispatch              | 50                                                                                                                 |

1 = Metric coarse-pitch thread