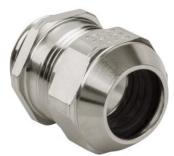

## Short entry thread metric

- One-piece sealing insert not overall length insulated

| Article no:           | 1080.12.060LF                                                                                                      |
|-----------------------|--------------------------------------------------------------------------------------------------------------------|
| E-No:                 | 121188138                                                                                                          |
| EAN:                  | 7611614347578                                                                                                      |
| Material              | Brass CuZn21Si3P lead-free                                                                                         |
| Surface               | Nickel-plated                                                                                                      |
| Identification        | 1 groove                                                                                                           |
| Contact sleeve        | Brass CuZn21Si3P lead-free                                                                                         |
| Seal                  | TPE                                                                                                                |
| O-ring                | NBR                                                                                                                |
| Operation temperature | -40°C / +100°C                                                                                                     |
| Strain relief         | Version A acc. to EN 62444                                                                                         |
| Protection class      | IP 68 (up to 10 bar) / IP 69                                                                                       |
| Properties            | Excellent shield contact through the contact sleeve with the braided shield terminating in the screwed cable gland |
| Entry thread (G)      | M12x1.5                                                                                                            |
| Clamping range min.   | 4.5 mm                                                                                                             |
| Clamping range max.   | 6.0 mm                                                                                                             |
| Wrench size           | 15 mm                                                                                                              |
| Dimension (H)         | 20 mm                                                                                                              |
| Thread length (L)     | 5 mm                                                                                                               |
| Dispatch              | 50                                                                                                                 |
|                       |                                                                                                                    |