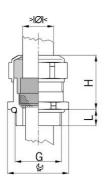

## Short entry thread metric

- One-piece sealing insert not overall length insulated

| Article no:           | 1080.12.060LF                                                                                                      |
|-----------------------|--------------------------------------------------------------------------------------------------------------------|
| E-No:                 | 121188138                                                                                                          |
| EAN:                  | 7611614347578                                                                                                      |
| Material              | Brass CuZn21Si3P lead-free                                                                                         |
| Surface               | Nickel-plated                                                                                                      |
| Identification        | 1 groove                                                                                                           |
| Contact sleeve        | Brass CuZn21Si3P lead-free                                                                                         |
| Seal                  | TPE                                                                                                                |
| O-ring                | NBR                                                                                                                |
| Operation temperature | -40°C / +100°C                                                                                                     |
| Strain relief         | Version A acc. to EN 62444                                                                                         |
| Protection class      | IP 68 (up to 10 bar) / IP 69                                                                                       |
| Properties            | Excellent shield contact through the contact sleeve with the braided shield terminating in the screwed cable gland |
| Entry thread (G)      | M12x1.5                                                                                                            |
| Clamping range min.   | 4.5 mm                                                                                                             |
| Clamping range max.   | 6.0 mm                                                                                                             |
| Wrench size           | 15 mm                                                                                                              |
| Dimension (H)         | 20 mm                                                                                                              |
| Thread length (L)     | 5 mm                                                                                                               |
| Dispatch              | 50                                                                                                                 |
|                       |                                                                                                                    |