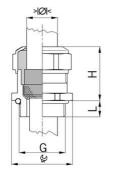

## **Short entry thread Pg**

- One-piece sealing insert not overall length insulated

| Article no:                        | 1080.11.91.120                                                                                                     |
|------------------------------------|--------------------------------------------------------------------------------------------------------------------|
| EAN:                               | 7611614233628                                                                                                      |
| Material                           | Nickel-plated brass                                                                                                |
| Contact sleeve                     | Nickel-plated brass                                                                                                |
| Seal                               | FPM                                                                                                                |
| O-ring                             | FPM                                                                                                                |
| Operation temperature              | -40°C / +200°C                                                                                                     |
| Protection class                   | IP 68 (up to 10 bar) / IP 69                                                                                       |
| Properties                         | Excellent shield contact through the contact sleeve with the braided shield terminating in the screwed cable gland |
| Entry thread (G)                   | Pg 11                                                                                                              |
| Clamping range without insert min. | 8.5 mm                                                                                                             |
| Clamping range without insert max. | 12.0 mm                                                                                                            |
| Wrench size                        | 21 mm                                                                                                              |
| Dimension (H)                      | 23 mm                                                                                                              |
| Thread length (L)                  | 6 mm                                                                                                               |
| Dispatch                           | 50                                                                                                                 |