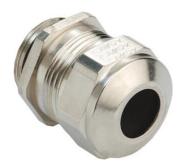

## Cable glands Progress® EMC nickel-plated brass with contact sleeve

## **Short entry thread Pg**

Type approval: Progress MS EMV

- One-piece sealing insert
- · not overall length insulated

| 1080.11.085                                                                                                        |
|--------------------------------------------------------------------------------------------------------------------|
| 121078208                                                                                                          |
| 7611614115061                                                                                                      |
| Nickel-plated brass                                                                                                |
| Nickel-plated brass                                                                                                |
| TPE                                                                                                                |
| NBR                                                                                                                |
| -40°C / +100°C                                                                                                     |
| IP 68 (up to 10 bar) / IP 69                                                                                       |
| 4X                                                                                                                 |
| Excellent shield contact through the contact sleeve with the braided shield terminating in the screwed cable gland |
| Pg 11                                                                                                              |
| 5.5 mm                                                                                                             |
| 8.5 mm                                                                                                             |
| 21 mm                                                                                                              |
| 23 mm                                                                                                              |
| 6 mm                                                                                                               |
| 50                                                                                                                 |
|                                                                                                                    |