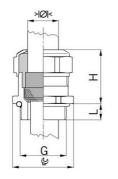

## **Short entry thread Pg**

Type approval: Progress MS EMV

- One-piece sealing insert
- · not overall length insulated

| 1080.11.085                                                                                                        |
|--------------------------------------------------------------------------------------------------------------------|
| 121078208                                                                                                          |
| 7611614115061                                                                                                      |
| Nickel-plated brass                                                                                                |
| Nickel-plated brass                                                                                                |
| TPE                                                                                                                |
| NBR                                                                                                                |
| -40°C / +100°C                                                                                                     |
| IP 68 (up to 10 bar) / IP 69                                                                                       |
| 4X                                                                                                                 |
| Excellent shield contact through the contact sleeve with the braided shield terminating in the screwed cable gland |
| Pg 11                                                                                                              |
| 5.5 mm                                                                                                             |
| 8.5 mm                                                                                                             |
| 21 mm                                                                                                              |
| 23 mm                                                                                                              |
| 6 mm                                                                                                               |
| 50                                                                                                                 |
|                                                                                                                    |