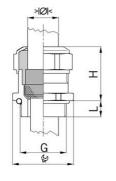

## Short entry thread metric

- One-piece sealing insert not overall length insulated

| Article no:           | 1080.10.91.060                                                                                                     |
|-----------------------|--------------------------------------------------------------------------------------------------------------------|
| EAN:                  | 7611614233338                                                                                                      |
| Material              | Nickel-plated brass                                                                                                |
| Contact sleeve        | Nickel-plated brass                                                                                                |
| Seal                  | FPM                                                                                                                |
| O-ring                | FPM                                                                                                                |
| Operation temperature | -40°C / +200°C                                                                                                     |
| Strain relief         | Version A acc. to EN 62444                                                                                         |
| Protection class      | IP 68 (up to 10 bar) / IP 69                                                                                       |
| Properties            | Excellent shield contact through the contact sleeve with the braided shield terminating in the screwed cable gland |
| Entry thread          | M10x1.5                                                                                                            |
| Clamping range min.   | 4.0 mm                                                                                                             |
| Clamping range max.   | 6.0 mm                                                                                                             |
| Wrench size           | 13 mm                                                                                                              |
| Dimension H           | 16 mm                                                                                                              |
| Thread length L       | 5 mm                                                                                                               |
| Note                  | 1                                                                                                                  |
| Dispatch              | 50                                                                                                                 |