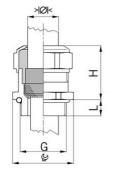

## Short entry thread metric

- One-piece sealing insert not overall length insulated

| Article no:           | 1080.10.91.040                                                                                                     |
|-----------------------|--------------------------------------------------------------------------------------------------------------------|
| EAN:                  | 7611614233321                                                                                                      |
| Material              | Nickel-plated brass                                                                                                |
| Contact sleeve        | Nickel-plated brass                                                                                                |
| Seal                  | FPM                                                                                                                |
| O-ring                | FPM                                                                                                                |
| Operation temperature | -40°C / +200°C                                                                                                     |
| Strain relief         | Version A acc. to EN 62444                                                                                         |
| Protection class      | IP 68 (up to 10 bar) / IP 69                                                                                       |
| Properties            | Excellent shield contact through the contact sleeve with the braided shield terminating in the screwed cable gland |
| Entry thread (G)      | M10x1.5                                                                                                            |
| Clamping range min.   | 3.0 mm                                                                                                             |
| Clamping range max.   | 4.0 mm                                                                                                             |
| Wrench size           | 13 mm                                                                                                              |
| Dimension (H)         | 16 mm                                                                                                              |
| Thread length (L)     | 5 mm                                                                                                               |
| Note                  | 1                                                                                                                  |
| Dispatch              | 50                                                                                                                 |