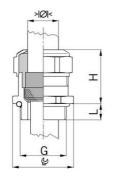

## Cable glands Progress® EMC nickel-plated brass with contact sleeve

Type approval: Progress MS EMV

- · One-piece sealing insert
- not overall length insulated

| 1080.10.060                                                                                                        |
|--------------------------------------------------------------------------------------------------------------------|
| 121072118                                                                                                          |
| 7611614114651                                                                                                      |
| Nickel-plated brass                                                                                                |
| Nickel-plated brass                                                                                                |
| TPE                                                                                                                |
| NBR                                                                                                                |
| -40°C / +100°C                                                                                                     |
| Version A acc. to EN 62444                                                                                         |
| IP 68 (up to 10 bar) / IP 69                                                                                       |
| 4X                                                                                                                 |
| Excellent shield contact through the contact sleeve with the braided shield terminating in the screwed cable gland |
| M10x1.5                                                                                                            |
| 4.0 mm                                                                                                             |
| 6.0 mm                                                                                                             |
| 13 mm                                                                                                              |
| 16 mm                                                                                                              |
| 5 mm                                                                                                               |
| 1                                                                                                                  |
| 50                                                                                                                 |
|                                                                                                                    |