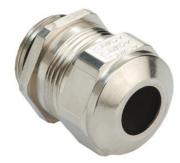

## Cable glands Progress® EMC nickel-plated brass with contact sleeve

Type approval: Progress MS EMV

- · One-piece sealing insert
- not overall length insulated

| 1080.10.060                                                                                                        |
|--------------------------------------------------------------------------------------------------------------------|
| 121072118                                                                                                          |
| 7611614114651                                                                                                      |
| Nickel-plated brass                                                                                                |
| Nickel-plated brass                                                                                                |
| TPE                                                                                                                |
| NBR                                                                                                                |
| -40°C / +100°C                                                                                                     |
| Version A acc. to EN 62444                                                                                         |
| IP 68 (up to 10 bar) / IP 69                                                                                       |
| 4X                                                                                                                 |
| Excellent shield contact through the contact sleeve with the braided shield terminating in the screwed cable gland |
| M10x1.5                                                                                                            |
| 4.0 mm                                                                                                             |
| 6.0 mm                                                                                                             |
| 13 mm                                                                                                              |
| 16 mm                                                                                                              |
| 5 mm                                                                                                               |
| 1                                                                                                                  |
| 50                                                                                                                 |
|                                                                                                                    |