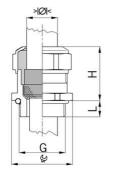

## **Short entry thread Pg**

- One-piece sealing insert not overall length insulated

| Article no:                        | 1080.09.91.080                                                                                                     |
|------------------------------------|--------------------------------------------------------------------------------------------------------------------|
| EAN:                               | 7611614233581                                                                                                      |
| Material                           | Nickel-plated brass                                                                                                |
| Contact sleeve                     | Nickel-plated brass                                                                                                |
| Seal                               | FPM                                                                                                                |
| O-ring                             | FPM                                                                                                                |
| Operation temperature              | -40°C / +200°C                                                                                                     |
| Protection class                   | IP 68 (up to 10 bar) / IP 69                                                                                       |
| Properties                         | Excellent shield contact through the contact sleeve with the braided shield terminating in the screwed cable gland |
| Entry thread                       | Pg 9                                                                                                               |
| Clamping range without insert min. | 6.0 mm                                                                                                             |
| Clamping range without insert max. | 8.0 mm                                                                                                             |
| Wrench size                        | 18 mm                                                                                                              |
| Dimension H                        | 23 mm                                                                                                              |
| Thread length L                    | 6 mm                                                                                                               |
| Dispatch                           | 50                                                                                                                 |