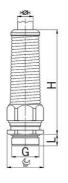

## **Short entry thread Pg**

- · One-piece sealing insert
- not overall length insulated

| Article no:                        | 1080.09.52.100                                                                                                     |
|------------------------------------|--------------------------------------------------------------------------------------------------------------------|
| EAN:                               | 7611614195834                                                                                                      |
| Material                           | Nickel-plated brass                                                                                                |
| Antikink spring                    | Stainless steel A2                                                                                                 |
| Seal                               | TPE                                                                                                                |
| O-ring                             | NBR                                                                                                                |
| Operation temperature              | -40°C / +100°C                                                                                                     |
| Protection class                   | IP 68 (up to 10 bar) / IP 69                                                                                       |
| Properties                         | Excellent shield contact through the contact sleeve with the braided shield terminating in the screwed cable gland |
| Entry thread (G)                   | Pg 9                                                                                                               |
| Clamping range without insert min. | 8.0 mm                                                                                                             |
| Clamping range without insert max. | 10.0 mm                                                                                                            |
| Wrench size                        | 18 mm                                                                                                              |
| Dimension (H)                      | 69 mm                                                                                                              |
| Thread length (L)                  | 6 mm                                                                                                               |
| Dispatch                           | 10                                                                                                                 |