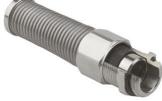

## Cable glands Progress® EMC nickel-plated brass with antikink spring

## **Short entry thread Pg**

- · One-piece sealing insert
- not overall length insulated

| Article no:                        | 1080.09.52.100                                                                                                     |
|------------------------------------|--------------------------------------------------------------------------------------------------------------------|
| EAN:                               | 7611614195834                                                                                                      |
| Material                           | Nickel-plated brass                                                                                                |
| Antikink spring                    | Stainless steel A2                                                                                                 |
| Seal                               | TPE                                                                                                                |
| O-ring                             | NBR                                                                                                                |
| Operation temperature              | -40°C / +100°C                                                                                                     |
| Protection class                   | IP 68 (up to 10 bar) / IP 69                                                                                       |
| Properties                         | Excellent shield contact through the contact sleeve with the braided shield terminating in the screwed cable gland |
| Entry thread (G)                   | Pg 9                                                                                                               |
| Clamping range without insert min. | 8.0 mm                                                                                                             |
| Clamping range without insert max. | 10.0 mm                                                                                                            |
| Wrench size                        | 18 mm                                                                                                              |
| Dimension (H)                      | 69 mm                                                                                                              |
| Thread length (L)                  | 6 mm                                                                                                               |
| Dispatch                           | 10                                                                                                                 |