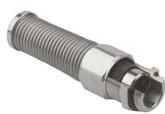

## Cable glands Progress® EMC nickel-plated brass with antikink spring

## **Short entry thread Pg**

- · One-piece sealing insert
- not overall length insulated

| Article no:                        | 1080.09.52.100                                                                                                     |
|------------------------------------|--------------------------------------------------------------------------------------------------------------------|
| EAN:                               | 7611614195834                                                                                                      |
| Material                           | Nickel-plated brass                                                                                                |
| Antikink spring                    | Stainless steel A2                                                                                                 |
| Seal                               | TPE                                                                                                                |
| O-ring                             | NBR                                                                                                                |
| Operation temperature              | -40°C / +100°C                                                                                                     |
| Protection class                   | IP 68 (up to 10 bar) / IP 69                                                                                       |
| Properties                         | Excellent shield contact through the contact sleeve with the braided shield terminating in the screwed cable gland |
| Entry thread (G)                   | Pg 9                                                                                                               |
| Clamping range without insert min. | 8.0 mm                                                                                                             |
| Clamping range without insert max. | 10.0 mm                                                                                                            |
| Wrench size                        | 18 mm                                                                                                              |
| Dimension (H)                      | 69 mm                                                                                                              |
| Thread length (L)                  | 6 mm                                                                                                               |
| Dispatch                           | 10                                                                                                                 |