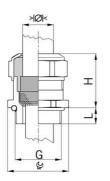

| Article no:           | 1080.09.100                                                                                                        |
|-----------------------|--------------------------------------------------------------------------------------------------------------------|
| E-No:                 | 121078118                                                                                                          |
| EAN:                  | 7611614115054                                                                                                      |
| Material              | Nickel-plated brass                                                                                                |
| Contact sleeve        | Nickel-plated brass                                                                                                |
| Seal                  | TPE                                                                                                                |
| O-ring                | NBR                                                                                                                |
| Operation temperature | -40°C / +100°C                                                                                                     |
| Protection class      | IP 68 (up to 10 bar) / IP 69                                                                                       |
| NEMA Type rating      | 4X                                                                                                                 |
| Properties            | Excellent shield contact through the contact sleeve with the braided shield terminating in the screwed cable gland |
| Entry thread          | Pg 9                                                                                                               |
| Clamping range min.   | 8.0 mm                                                                                                             |
| Clamping range max.   | 10.0 mm                                                                                                            |
| Wrench size           | 18 mm                                                                                                              |
| Dimension H           | 25 mm                                                                                                              |
| Thread length L       | 6 mm                                                                                                               |
| Dispatch              | 50                                                                                                                 |