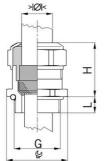

## **Short entry thread Pg**

Type approval: Progress MS EMV

- One-piece sealing insert
- · not overall length insulated

| Article no:           | 1080.09.080                                                                                                        |
|-----------------------|--------------------------------------------------------------------------------------------------------------------|
| E-No:                 | 121078108                                                                                                          |
| EAN:                  | 7611614115047                                                                                                      |
| Material              | Nickel-plated brass                                                                                                |
| Contact sleeve        | Nickel-plated brass                                                                                                |
| Seal                  | TPE                                                                                                                |
| O-ring                | NBR                                                                                                                |
| Operation temperature | -40°C / +100°C                                                                                                     |
| Protection class      | IP 68 (up to 10 bar) / IP 69                                                                                       |
| NEMA Type rating      | 4X                                                                                                                 |
| Properties            | Excellent shield contact through the contact sleeve with the braided shield terminating in the screwed cable gland |
| Entry thread          | Pg 9                                                                                                               |
| Clamping range min.   | 6.0 mm                                                                                                             |
| Clamping range max.   | 8.0 mm                                                                                                             |
| Wrench size           | 18 mm                                                                                                              |
| Dimension H           | 23 mm                                                                                                              |
| Thread length L       | 6 mm                                                                                                               |
| Dispatch              | 50                                                                                                                 |