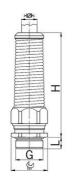

## 

Type approval: Progress MS EMV FKN

- · One-piece sealing insert
- · not overall length insulated

| Article no:                        | 1080.08.52.040                                                                                                     |
|------------------------------------|--------------------------------------------------------------------------------------------------------------------|
| E-No:                              | 121782118                                                                                                          |
| EAN:                               | 7611614195513                                                                                                      |
| Material                           | Nickel-plated brass                                                                                                |
| Antikink spring                    | Stainless steel A2                                                                                                 |
| Seal                               | TPE                                                                                                                |
| O-ring                             | NBR                                                                                                                |
| Operation temperature              | -40°C / +100°C                                                                                                     |
| Strain relief                      | Version A acc. to EN 62444                                                                                         |
| Protection class                   | IP 68 (up to 10 bar) / IP 69                                                                                       |
| Properties                         | Excellent shield contact through the contact sleeve with the braided shield terminating in the screwed cable gland |
| Entry thread                       | M8x1.25                                                                                                            |
| Clamping range without insert min. | 3.0 mm                                                                                                             |
| Clamping range without insert max. | 4.0 mm                                                                                                             |
| Wrench size                        | 11 mm                                                                                                              |
| Dimension H                        | 50 mm                                                                                                              |
| Thread length L                    | 5 mm                                                                                                               |
| Note                               | 1                                                                                                                  |
| Dispatch                           | 10                                                                                                                 |

1 = Metric coarse-pitch thread (with VDE test report)
Available with sealing inserts conformity with EN 45545 / NFPA 130. When placing an inquiry, prefix the article number by the capital F.