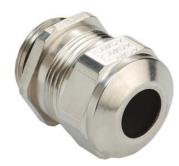

## Cable glands Progress® EMC nickel-plated brass with contact sleeve

Type approval: Progress MS EMV

- · One-piece sealing insert
- · not overall length insulated

| 121072008                                                                                                          |
|--------------------------------------------------------------------------------------------------------------------|
|                                                                                                                    |
| 7611614115344                                                                                                      |
| Nickel-plated brass                                                                                                |
| Nickel-plated brass                                                                                                |
| TPE                                                                                                                |
| NBR                                                                                                                |
| -40°C / +100°C                                                                                                     |
| Version A acc. to EN 62444                                                                                         |
| IP 68 (up to 10 bar) / IP 69                                                                                       |
| 4X                                                                                                                 |
| Excellent shield contact through the contact sleeve with the braided shield terminating in the screwed cable gland |
| M8x1.25                                                                                                            |
| 2.5 mm                                                                                                             |
| 3.5 mm                                                                                                             |
| 11 mm                                                                                                              |
| 15 mm                                                                                                              |
| 5 mm                                                                                                               |
| 1                                                                                                                  |
| 50                                                                                                                 |
|                                                                                                                    |