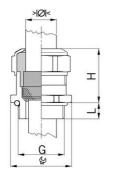

## Cable glands Progress® EMC nickel-plated brass with contact sleeve

Type approval: Progress MS EMV

- · One-piece sealing insert
- · not overall length insulated

| 121072008                                                                                                          |
|--------------------------------------------------------------------------------------------------------------------|
|                                                                                                                    |
| 7611614115344                                                                                                      |
| Nickel-plated brass                                                                                                |
| Nickel-plated brass                                                                                                |
| TPE                                                                                                                |
| NBR                                                                                                                |
| -40°C / +100°C                                                                                                     |
| Version A acc. to EN 62444                                                                                         |
| IP 68 (up to 10 bar) / IP 69                                                                                       |
| 4X                                                                                                                 |
| Excellent shield contact through the contact sleeve with the braided shield terminating in the screwed cable gland |
| M8x1.25                                                                                                            |
| 2.5 mm                                                                                                             |
| 3.5 mm                                                                                                             |
| 11 mm                                                                                                              |
| 15 mm                                                                                                              |
| 5 mm                                                                                                               |
| 1                                                                                                                  |
| 50                                                                                                                 |
|                                                                                                                    |