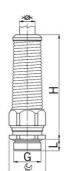

## **Short entry thread Pg**

- · One-piece sealing insert
- · not overall length insulated

| Article no:                        | 1080.07.52.075                                                                                                     |
|------------------------------------|--------------------------------------------------------------------------------------------------------------------|
| EAN:                               | 7611614195810                                                                                                      |
| Material                           | Nickel-plated brass                                                                                                |
| Antikink spring                    | Stainless steel A2                                                                                                 |
| Seal                               | TPE                                                                                                                |
| O-ring                             | NBR                                                                                                                |
| Operation temperature              | -40°C / +100°C                                                                                                     |
| Protection class                   | IP 68 (up to 10 bar) / IP 69                                                                                       |
| Properties                         | Excellent shield contact through the contact sleeve with the braided shield terminating in the screwed cable gland |
| Entry thread (G)                   | Pg 7                                                                                                               |
| Clamping range without insert min. | 6.0 mm                                                                                                             |
| Clamping range without insert max. | 7.5 mm                                                                                                             |
| Wrench size                        | 15 mm                                                                                                              |
| Dimension (H)                      | 60 mm                                                                                                              |
| Thread length (L)                  | 6 mm                                                                                                               |
| Dispatch                           | 10                                                                                                                 |