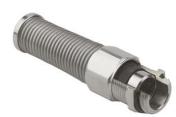

## Cable glands Progress® EMC nickel-plated brass with antikink spring

## **Short entry thread Pg**

- · One-piece sealing insert
- · not overall length insulated

| Article no:                        | 1080.07.52.075                                                                                                     |
|------------------------------------|--------------------------------------------------------------------------------------------------------------------|
| EAN:                               | 7611614195810                                                                                                      |
| Material                           | Nickel-plated brass                                                                                                |
| Antikink spring                    | Stainless steel A2                                                                                                 |
| Seal                               | TPE                                                                                                                |
| O-ring                             | NBR                                                                                                                |
| Operation temperature              | -40°C / +100°C                                                                                                     |
| Protection class                   | IP 68 (up to 10 bar) / IP 69                                                                                       |
| Properties                         | Excellent shield contact through the contact sleeve with the braided shield terminating in the screwed cable gland |
| Entry thread (G)                   | Pg 7                                                                                                               |
| Clamping range without insert min. | 6.0 mm                                                                                                             |
| Clamping range without insert max. | 7.5 mm                                                                                                             |
| Wrench size                        | 15 mm                                                                                                              |
| Dimension (H)                      | 60 mm                                                                                                              |
| Thread length (L)                  | 6 mm                                                                                                               |
| Dispatch                           | 10                                                                                                                 |