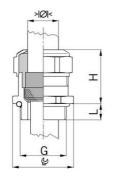

## **Short entry thread Pg**

Type approval: Progress MS EMV

- One-piece sealing insert
- · not overall length insulated

| 1080.07.075                                                                                                        |
|--------------------------------------------------------------------------------------------------------------------|
| 121078018                                                                                                          |
| 7611614115030                                                                                                      |
| Nickel-plated brass                                                                                                |
| Nickel-plated brass                                                                                                |
| TPE                                                                                                                |
| NBR                                                                                                                |
| -40°C / +100°C                                                                                                     |
| IP 68 (up to 10 bar) / IP 69                                                                                       |
| 4X                                                                                                                 |
| Excellent shield contact through the contact sleeve with the braided shield terminating in the screwed cable gland |
| Pg 7                                                                                                               |
| 6.0 mm                                                                                                             |
| 7.5 mm                                                                                                             |
| 15 mm                                                                                                              |
| 20 mm                                                                                                              |
| 6 mm                                                                                                               |
| 50                                                                                                                 |
|                                                                                                                    |