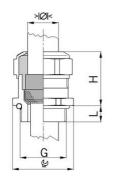

## **Short entry thread Pg**

Type approval: Progress MS EMV

- One-piece sealing insert
- · not overall length insulated

| Article no:           | 1080.07.060                                                                                                        |
|-----------------------|--------------------------------------------------------------------------------------------------------------------|
| E-No:                 | 121078008                                                                                                          |
| EAN:                  | 7611614115023                                                                                                      |
| Material              | Nickel-plated brass                                                                                                |
| Contact sleeve        | Nickel-plated brass                                                                                                |
| Seal                  | TPE                                                                                                                |
| O-ring                | NBR                                                                                                                |
| Operation temperature | -40°C / +100°C                                                                                                     |
| Protection class      | IP 68 (up to 10 bar) / IP 69                                                                                       |
| NEMA Type rating      | 4X                                                                                                                 |
| Properties            | Excellent shield contact through the contact sleeve with the braided shield terminating in the screwed cable gland |
| Entry thread          | Pg 7                                                                                                               |
| Clamping range min.   | 4.5 mm                                                                                                             |
| Clamping range max.   | 6.0 mm                                                                                                             |
| Wrench size           | 15 mm                                                                                                              |
| Dimension H           | 20 mm                                                                                                              |
| Thread length L       | 6 mm                                                                                                               |
| Dispatch              | 50                                                                                                                 |