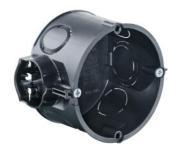

## One-gang box with device screws, Depth 46 mm

- · dimensions in accordance with German DIN 49073
- · For M20/M25 conduits and cables

| Article no:                        | 1056-04       |
|------------------------------------|---------------|
| E-No:                              | 372101329     |
| EAN:                               | 4013456532090 |
| Depth                              | 46 mm         |
| Screw spacing                      | 60 mm         |
| Number of screw domes              | 4             |
| Splayed claw fields                | 2             |
| Device screws                      | 2             |
| Conduit entries M20                | 3             |
| Conduit entries M25                | 2             |
| Combination conduit entries M20/25 | 2             |
| Halogen-free                       | Yes           |
| Packaging inner/dispatch           | 25/500        |
|                                    |               |