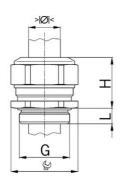

## Short entry thread metric

- One-piece solid sealing insert not overall length insulated

| 1000.63.30                   |
|------------------------------|
| 121144918                    |
| 7611614131566                |
| Nickel-plated brass          |
| NBR, without drilled hole    |
| NBR                          |
| -40°C / +100°C               |
| IP 68 (up to 10 bar) / IP 69 |
| M63x1.5                      |
| 52.0 mm                      |
| 70 mm                        |
| 37 mm                        |
| 10 mm                        |
| 5                            |
|                              |

1 = Metric coarse-pitch thread

Available with sealing inserts conformity with EN 45545 / NFPA 130. When placing an inquiry, prefix the article number by the capital F.

When frozen to at least -25°C, the solid sealing inserts are easy to drill.