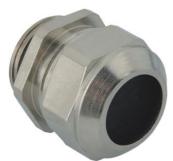

## Cable glands Progress® nickel-plated brass with sealing insert without drille

## Short entry thread metric

- One-piece solid sealing insert not overall length insulated

| 1000.63.30                   |
|------------------------------|
| 121144918                    |
| 7611614131566                |
| Nickel-plated brass          |
| NBR, without drilled hole    |
| NBR                          |
| -40°C / +100°C               |
| IP 68 (up to 10 bar) / IP 69 |
| M63x1.5                      |
| 52.0 mm                      |
| 70 mm                        |
| 37 mm                        |
| 10 mm                        |
| 5                            |
|                              |