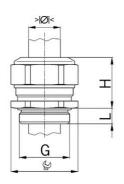

## Short entry thread metric

- One-piece solid sealing insert not overall length insulated

| 1000.17.30                   |
|------------------------------|
| 121144408                    |
| 7611614131504                |
| Nickel-plated brass          |
| NBR, without drilled hole    |
| NBR                          |
| -40°C / +100°C               |
| IP 68 (up to 10 bar) / IP 69 |
| M16x1.5                      |
| 10.5 mm                      |
| 18 mm                        |
| 22 mm                        |
| 5 mm                         |
| 50                           |
|                              |

1 = Metric coarse-pitch thread

Available with sealing inserts conformity with EN 45545 / NFPA 130. When placing an inquiry, prefix the article number by the capital F.

When frozen to at least -25°C, the solid sealing inserts are easy to drill.