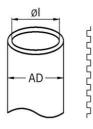

## Synthetic protective conduits ROHRflex® PA 12-D

- · ROHRflex® PA 12-D
- · Black

| Article no:            | 0258.202.010                                                                                                                                                                                                                                                    |
|------------------------|-----------------------------------------------------------------------------------------------------------------------------------------------------------------------------------------------------------------------------------------------------------------|
| E-No:                  | 125199100                                                                                                                                                                                                                                                       |
| EAN:                   | 7611614155173                                                                                                                                                                                                                                                   |
| Material               | Polyamide PA 12                                                                                                                                                                                                                                                 |
| Fire classification    | V2 (UL 94)                                                                                                                                                                                                                                                      |
| Properties             | High reciprocal flexural resistance, improved insulation properties, air- and liquid-tight, oil and petrol resistant, basically resistant to acids and solvents, free of silicone, free of cadmium, halogen-free, self extinguishing. Black tubing is UV-resist |
| Application            | Machine and plant constructions, vehicle construction, rail vehicles outside applications, shipbuilding, automation, electrical installations                                                                                                                   |
| Protection class       | IP 68 / IP 69                                                                                                                                                                                                                                                   |
| Operation temperature  | -50°C / +100°C / ^ +130°C                                                                                                                                                                                                                                       |
| Outer diameter         | 13.0 mm                                                                                                                                                                                                                                                         |
| Inner diameter         | 9.5 mm                                                                                                                                                                                                                                                          |
| Bending radius static  | 25 mm                                                                                                                                                                                                                                                           |
| Bending radius dynamic | 45 mm                                                                                                                                                                                                                                                           |
| Dispatch               | 50                                                                                                                                                                                                                                                              |