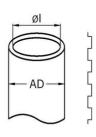

## Synthetic protective conduits ROHRflex® PA 12-B

- · ROHRflex® PA 12-B
- · Black

| Article no:            | 0236.232.048                                                                                                                                                                                                                                                    |
|------------------------|-----------------------------------------------------------------------------------------------------------------------------------------------------------------------------------------------------------------------------------------------------------------|
| EAN:                   | 7611614155036                                                                                                                                                                                                                                                   |
| Material               | Polyamide PA 12                                                                                                                                                                                                                                                 |
| Fire classification    | V2 (UL 94)                                                                                                                                                                                                                                                      |
| Properties             | High reciprocal flexural resistance, improved insulation properties, air- and liquid-tight, oil and petrol resistant, basically resistant to acids and solvents, free of silicone, free of cadmium, halogen-free, self extinguishing. Black tubing is UV-resist |
| Application            | Machine and plant constructions, vehicle construction, rail vehicles outside applications, shipbuilding, automation, electrical installations                                                                                                                   |
| Protection class       | IP 68 / IP 69                                                                                                                                                                                                                                                   |
| Operation temperature  | -50°C / +100°C / ^ +130°C                                                                                                                                                                                                                                       |
| Outer diameter         | 54.5 mm                                                                                                                                                                                                                                                         |
| Inner diameter         | 47.0 mm                                                                                                                                                                                                                                                         |
| Bending radius static  | 100 mm                                                                                                                                                                                                                                                          |
| Bending radius dynamic | 190 mm                                                                                                                                                                                                                                                          |
| Dispatch               | 25                                                                                                                                                                                                                                                              |