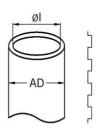

## Synthetic protective conduits ROHRflex® PA 12-B

- · ROHRflex® PA 12-B
- · Black

| Article no:            | 0236.232.023                                                                                                                                                                                                                                                    |
|------------------------|-----------------------------------------------------------------------------------------------------------------------------------------------------------------------------------------------------------------------------------------------------------------|
| EAN:                   | 7611614155005                                                                                                                                                                                                                                                   |
| Material               | Polyamide PA 12                                                                                                                                                                                                                                                 |
| Fire classification    | V2 (UL 94)                                                                                                                                                                                                                                                      |
| Properties             | High reciprocal flexural resistance, improved insulation properties, air- and liquid-tight, oil and petrol resistant, basically resistant to acids and solvents, free of silicone, free of cadmium, halogen-free, self extinguishing. Black tubing is UV-resist |
| Application            | Machine and plant constructions, vehicle construction, rail vehicles outside applications, shipbuilding, automation, electrical installations                                                                                                                   |
| Protection class       | IP 68 / IP 69                                                                                                                                                                                                                                                   |
| Operation temperature  | -50°C / +100°C / ^ +130°C                                                                                                                                                                                                                                       |
| Outer diameter         | 28.5 mm                                                                                                                                                                                                                                                         |
| Inner diameter         | 22.0 mm                                                                                                                                                                                                                                                         |
| Bending radius static  | 55 mm                                                                                                                                                                                                                                                           |
| Bending radius dynamic | 100 mm                                                                                                                                                                                                                                                          |
| Dispatch               | 50                                                                                                                                                                                                                                                              |