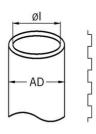

## Synthetic protective conduits ROHRflex® PA 12-B

- · ROHRflex® PA 12-B
- · Black

| Article no:            | 0236.232.016                                                                                                                                                                                                                                                    |
|------------------------|-----------------------------------------------------------------------------------------------------------------------------------------------------------------------------------------------------------------------------------------------------------------|
| EAN:                   | 7611614154992                                                                                                                                                                                                                                                   |
| Material               | Polyamide PA 12                                                                                                                                                                                                                                                 |
| Fire classification    | V2 (UL 94)                                                                                                                                                                                                                                                      |
| Properties             | High reciprocal flexural resistance, improved insulation properties, air- and liquid-tight, oil and petrol resistant, basically resistant to acids and solvents, free of silicone, free of cadmium, halogen-free, self extinguishing. Black tubing is UV-resist |
| Application            | Machine and plant constructions, vehicle construction, rail vehicles outside applications, shipbuilding, automation, electrical installations                                                                                                                   |
| Protection class       | IP 68 / IP 69                                                                                                                                                                                                                                                   |
| Operation temperature  | -50°C / +100°C / ^ +130°C                                                                                                                                                                                                                                       |
| Outer diameter         | 21.2 mm                                                                                                                                                                                                                                                         |
| Inner diameter         | 15.5 mm                                                                                                                                                                                                                                                         |
| Bending radius static  | 45 mm                                                                                                                                                                                                                                                           |
| Bending radius dynamic | 75 mm                                                                                                                                                                                                                                                           |
| Dispatch               | 50                                                                                                                                                                                                                                                              |